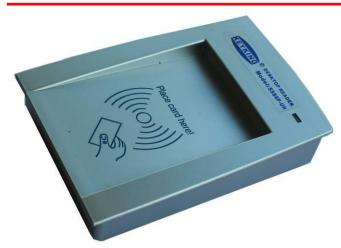

## DesktopReader Model: 5588PU-UH

5588PU-UH can be easily disinfected in areas where hygiene is important, and has an exceptionally long life due to no moving parts.

This dual-application product has advanced readerfeatures for wide compatibility with different controllertypes including multiple RFID card transmissionformats.

## 5588PU-UH

(Multi-Tech, Prox & CPU, Desktop Reader)