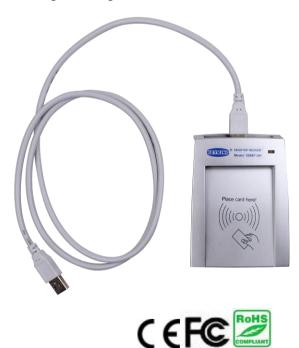

## DesktopReader Model: 5588PU-UH

5588PU-UH can be easily disinfected in areas where hygiene is important, and has an exceptionally long life due to no moving parts.

This dual-application product has advanced readerfeatures for wide compatibility with different controllertypes including multiple RFID card transmissionformats.

## 5588PU-UH

(Multi-Tech, Prox & CPU, Desktop Reader)

Dimensions: 100mm L x 140mm W x 30mm D

Weight: 300 g

Tel: +852-68762176