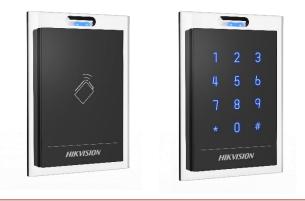

## AVAILABLE MODELS

DS-K1101M Mifare Card Reader DS-K1101MK Mifare Card Reader with Keypad

## **MAIN FEATURES**

- PC+ABS material shell with PMMA panel design
- Equipped with the 32-bit high-speed processor
- Built-in audible beeper
- Display the reader status with LED indicator
- DIP switch
- RS485 and Wiegand(W26/W34) protocol
- Tamper-proof alarm
- Online upgrade function(under the 485 communication mode), and card reader can degrade to pre-upgrade status in case of upgrading failed
- Watchdog design for repairing itself in case that exception occurs, to ensure the long service life of the reader
- Dust-proof and water-proof design
- Read Mifare card and obtain the card No.

## SPECIFICATIONS

| Model               | DS-K1101M                                                                   | DS-K1101MK |
|---------------------|-----------------------------------------------------------------------------|------------|
| Power Supply        | 12V DC                                                                      |            |
| Working Current     | ≤500mA                                                                      |            |
| Processor           | 32-bit                                                                      |            |
| Reading Frequency   | 13.56MHz                                                                    |            |
| Reading Range       | ≤50mm (≤1.97")                                                              |            |
| ID Settings         | via DIP Switch                                                              |            |
| Audio Alert         | Beeper                                                                      |            |
| Power Consumption   | ≤2W                                                                         |            |
| Keypad              | No Keypad ( DS-K1101M )<br>Keypad with 12 Keys (0 to 9, *, #) ( DS-K1101MK) |            |
| Certifications      | FCC, CE                                                                     |            |
| LED Indicator       | Power Indicator; Status LED Indicator                                       |            |
| Working Temperature | -20°C to +65°C (-4°F to +149°F)                                             |            |
| Working Humidity    | 10% to 90% (Non Condensing)                                                 |            |
| Protection Level    | IP 64                                                                       |            |
| Dimensions          | 132.0mm × 92.3mm × 20.5mm (5.20" × 3.63" × 0.81")                           |            |
| Weight              | ≤0.14Kg                                                                     |            |
| Installing Method   | Applied for 120 Gang Box Only                                               |            |