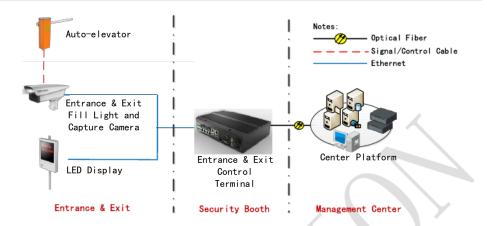

e barrier: straight bar 5 m 6s, left-handed                             |  |  |  |
| DS-TMG403-LR  | Fence barrier: straight bar 5 m 6s, right-handed                            |  |  |  |
| DS-TMG401-LL  | 90° crank arm moving in low speed: 90° crank arm, 2.5+2.5m 6s, left-handed  |  |  |  |
| DS-TMG401-LR  | 90° crank arm moving in low speed: 90° crank arm, 2.5+2.5m 6s, right-handed |  |  |  |

### Key Features

- Lift and drop the bar through remote wireless control
- External traffic lights supported (Optional)
- External infrared protection supported (Optional)
- External induction coil supported (Optional)
- The electrical machine can run continuously
- Control the bar lifting and dropping manually in power failure
- Start normally in extremely cold weather



## Typical Application





## Specification

| <b>\</b>                                    |              |              |                      |              |                                                       |                                                         |  |  |
|---------------------------------------------|--------------|--------------|----------------------|--------------|-------------------------------------------------------|---------------------------------------------------------|--|--|
| Model                                       | DS-TMG400-HR | DS-TMG400-HL | DS-TMG400-MR         | DS-TMG400-ML | DS-TMG400-LR                                          | DS-TMG400-LL                                            |  |  |
| Power Supply                                | 220V 50Hz    |