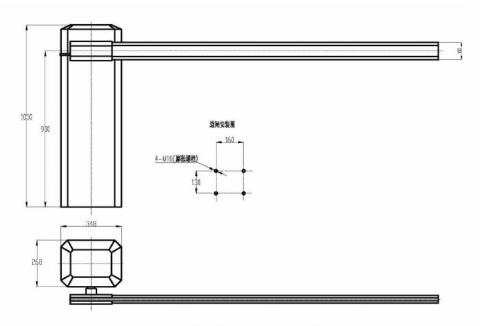

|                                                         |  |  |
| Max. Length of the Straight Bar             | 5m           |              | 2.5m+2.5m            |              | 5m                                                    |                                                         |  |  |
| Barrier Direction                           | Right-handed | Left-handed  | Right-handed         | Left-handed  | Right-handed                                          | Left-handed                                             |  |  |
| Barrier Type                                | Fence        |              | Cr <u>s</u> onik Arm |              | Straight Bar                                          |                                                         |  |  |



# Dimension



Unit: mm