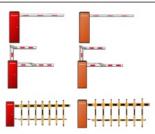

### Model Description

| Product Model | Function Description                                                        |  |  |  |
|---------------|-----------------------------------------------------------------------------|--|--|--|
| DS-TMG400-LL  | Digital barrier moving in low speed: straight bar 6 m 6s, left-handed       |  |  |  |
| DS-TMG400-LR  | Digital barrier moving in low speed: straight bar 6 m 6s, right-handed      |  |  |  |
| DS-TMG400-ML  | Digital barrier moving in medium speed: straight bar 4 m 3s, left-handed    |  |  |  |
| DS-TMG400-MR  | Digital barrier moving in medium speed: straight bar 4 m 3s, right-handed   |  |  |  |
| DS-TMG400-HL  | Digital barrier moving in high speed: straight bar 3 m 1.6~2s, left-handed  |  |  |  |
| DS-TMG400-HR  | Digital barrier moving in high speed: straight bar 3 m 1.6~2s, right-handed |  |  |  |
| DS-TMG403-LL  | Fence barrier: straight bar 5 m 6s, left-handed                             |  |  |  |
| DS-TMG403-LR  | Fence barrier: straight bar 5 m 6s, right-handed                            |  |  |  |
| DS-TMG401-LL  | 90° crank arm moving in low speed: 90° crank arm, 2.5+2.5m 6s, left-handed  |  |  |  |
| DS-TMG401-LR  | 90° crank arm moving in low speed: 90° crank arm, 2.5+2.5m 6s, right-handed |  |  |  |