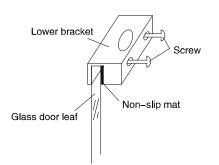

## INSTALLATION

- 1. Install lock on the door frame;
- 2. Adjust the bracket to line up with the lock holes, put in the non-slip mat and fix the screws.