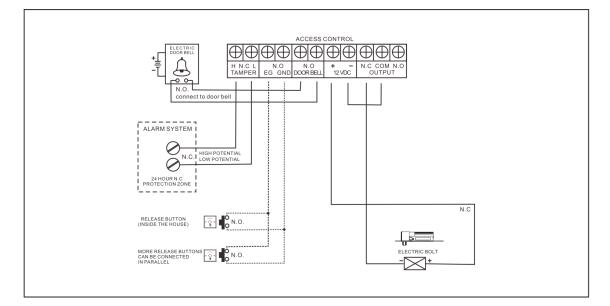

ay Duration              | 0/3/6/9s Optional                                   |
| Magnetic Induction Distance | 8mm (0.31")                                         |
| Working Temperature         | -10°C to +55°C (14°F to 131°F)                      |
| Working Humidity            | 0 to 95% (Relative Humidity)                        |
| Lifetime                    | 500 Thousand Times of Locking Operation             |
| Weight                      | 0.7kg(1.54lb)                                       |

# Dimension



# Installation



Place lock body template

to match with door frame

center line



Cut hole



- Fix mounting plate(For hollow metal frame)

Connect wires



Mount lock body on the door frame and test

Installation Schematic

Frameless Glass Door





## Wiring Diagram