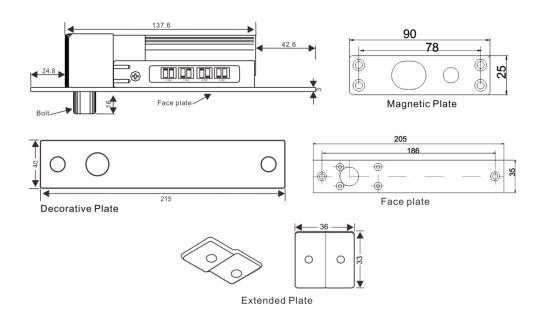

### **SPECIFICATIONS**

| Model                       | DS-K4T100                                                     |
|-----------------------------|---------------------------------------------------------------|
| Dimension of Plate (L×W×H)  | 205×35×40mm (8.07×1.38×1.57")                                 |
| Dimension of Strike (L×W×H) | 90×25×2mm (3.54×0.98×0.07")                                   |
| Dimension of Bolt           | 16mm×16mm (0.63×0.63")                                        |
| Bolt Performance            | Polished and Brushed Stainless Steel, Support Thrust of 800kg |
| Input Voltage               | 12VDC+10%                                                     |
| Working Current             | 900mA (Startup Current) 100mA (Standby)                       |
| Secure                      | Power Off for Unlocking                                       |
| Signal Output               | Signal Output NC, COM Contact of Door-status                  |

| Model                       | DS-K4T100                                           |
|-----------------------------|-----------------------------------------------------|
| Suitable Doors              | Wooden Door, Glass Door, Metal Door, Fireproof Door |
| Delay Duration              | 0/3/6/9s Optional                                   |
| Magnetic Induction Distance | 8mm (0.31")                                         |
| Working Temperature         | -10°C to +55°C (14°F to 131°F)                      |
| Working Humidity            | 0 to 95% (Relative Humidity)                        |
| Lifetime                    | 500 Thousand Times of Locking Operation             |
| Weight                      | 0.7kg(1.54lb)                                       |

# Dimension