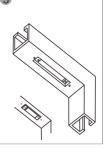

|-----------------------------|-----------------------------------------------------|
| Suitable Doors              | Wooden Door, Glass Door, Metal Door, Fireproof Door |
| Delay Duration              | 0/3/6/9s Optional                                   |
| Magnetic Induction Distance | 8mm (0.31")                                         |
| Working Temperature         | -10°C to +55°C (14°F to 131°F)                      |
| Working Humidity            | 0 to 95% (Relative Humidity)                        |
| Lifetime                    | 500 Thousand Times of Locking Operation             |
| Weight                      | 0.7kg(1.54lb)                                       |

# Dimension



# Installation



Place lock body template

to match with door frame

center line



Cut hole



- Fix mounting plate(For hollow metal frame)

Connect wires



Mount lock body on the door frame and test

Installation Schematic

Frameless Glass Door





## Wiring Diagram