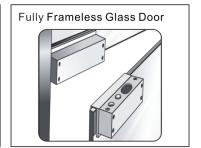

Fireproof Door |
| Delay Duration              | 0/3/6/9s Optional                                   |
| Magnetic Induction Distance | 8mm (0.31")                                         |
| Working Temperature         | -10°C to +55°C (14°F to 131°F)                      |
| Working Humidity            | 0 to 95% (Relative Humidity)                        |
| Lifetime                    | 500 Thousand Times of Locking Operation             |
| Weight                      | 0.7kg(1.54lb)                                       |

# Dimension



# Installation



Place lock body template

to match with door frame

center line



Cut hole



- Fix mounting plate(For hollow metal frame)

Connect wires



Mount lock body on the door frame and test

Installation Schematic

Frameless Glass Door





## Wiring Diagram