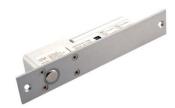

DS-K4T100 electric bolt is designed for normal glass door, wooden door and metal door. All kinds of products with accessories are provided for frameless glass door and narrow door (opens both sides). It is designed with special photoelectric control and features of ultra-cold and ultralow-consumption features.

### AVAILABLE MODEL

DS-K4T100