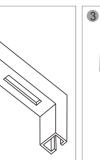

# Installation

Place lock body template

to match with door frame

center line

Cut hole

- Fix mounting plate(For hollow metal frame)

Connect wires

Mount lock body on the door frame and test

Installation Schematic

Frameless Glass Door