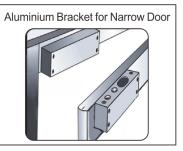

DS-K4T100 electric bolt is designed for normal glass door, wooden door and metal door. All kinds of products with accessories are provided for frameless glass door and narrow door (opens both sides). It is designed with special photoelectric control and features of ultra-cold and ultralow-consumption features.