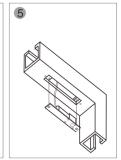

----------------------|
| Suitable Doors              | Wooden Door, Glass Door, Metal Door, Fireproof Door |
| Delay Duration              | 0/3/6/9s Optional                                   |
| Magnetic Induction Distance | 8mm (0.31")                                         |
| Working Temperature         | -10°C to +55°C (14°F to 131°F)                      |
| Working Humidity            | 0 to 95% (Relative Humidity)                        |
| Lifetime                    | 500 Thousand Times of Locking Operation             |
| Weight                      | 0.7kg(1.54lb)                                       |

# Dimension



# Installation



Place lock body template

to match with door frame

center line



Cut hole



- Fix mounting plate(For hollow metal frame)

Connect wires



Mount lock body on the door frame and test

Installation Schematic

Frameless Glass Door





## Wiring Diagram