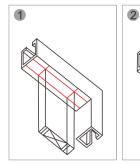

# Installation

Place lock body template

to match with door frame

center line

Cut hole

- Fix mounting plate(For hollow metal frame)

Connect wires

Mount lock body on the door frame and test

Installation Schematic

Frameless Glass Door