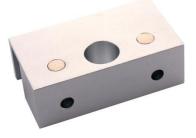

### Lower U-bracket of Electric Bolt. for Using with DS-K4T100

- The bracket is made up of aluminum alloy
- It is suitable for fully frameless glass door;
- The door opens both sides at the angle of 180°;
- The thickness of the glass is 10~15mm (0.39~0.59");
- The weight of the product is 0.27kg (0.60lb)

## DS-K4T100-U1