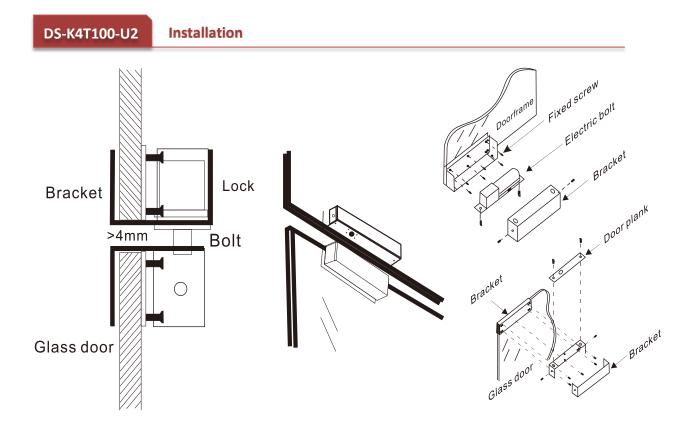

## DS-K4T100-U2 Upper and lower U-bracket of Electric Bolt, for Using with DS-K4T100

- The bracket is made up of aluminum alloy;
- The dimension (L×W×H) of the bracket is: 205×58×46mm (8.07×2.28×1.81")
- It is suitable for fully frameless glass door;
- The door opens both sides at angle of 180°;
- The thickness of the glass is 10~15mm (0.39~0.59");
- The weight of the product is 1.3kg.(2.87lb)