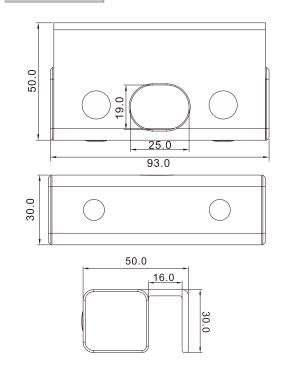

# **DS-K4T100-UX Series**

**Accessories of Electric Bolt** 

DS-K4T100-U1

### Lower U-bracket of Electric Bolt. for Using with DS-K4T100

- The bracket is made up of aluminum alloy
- It is suitable for fully frameless glass door;
- The door opens both sides at the angle of 180°;
- The thickness of the glass is 10~15mm (0.39~0.59");
- The weight of the product is 0.27kg (0.60lb)



## DS-K4T100-U1

#### Installation and Dimension





Bracket Section View

Dimension



## DS-K4T100-U2 Upper and lower U-bracket of Electric Bolt, for Using with DS-K4T100

- The bracket is made up of aluminum alloy;
- The dimension (L×W×H) of the bracket is: 205×58×46mm (8.07×2.28×1.81")
- It is suitable for fully frameless glass door;
- The door opens both sides at angle of 180°;
- The thickness of the glass is 10~15mm (0.39~0.59");
- The weight of the product is 1.3kg.(2.87lb)