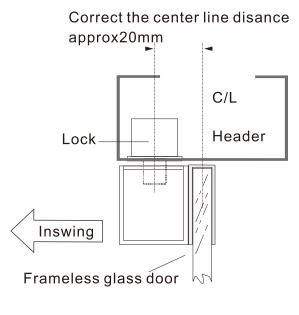

### Lower U-bracket of Electric Bolt. for Using with DS-K4T100

- The bracket is made up of aluminum alloy
- It is suitable for fully frameless glass door;
- The door opens both sides at the angle of 180°;
- The thickness of the glass is 10~15mm (0.39~0.59");
- The weight of the product is 0.27kg (0.60lb)

## DS-K4T100-U1